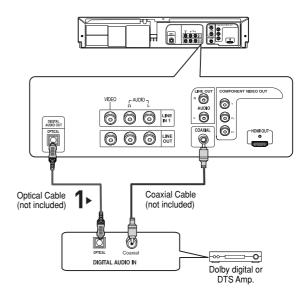

## **Table of Contents**

| Safety Instructions                                                                                                       | 2  |
|---------------------------------------------------------------------------------------------------------------------------|----|
| Important Safety Instructions                                                                                             | 2  |
| Precautions                                                                                                               | 3  |
| Before you start                                                                                                          | 5  |
| Accessories                                                                                                               |    |
| Install Batteries in the Remote Control                                                                                   | 5  |
| Chapter 1: Setup                                                                                                          |    |
| General Features                                                                                                          |    |
| Disc Type and Characteristics                                                                                             |    |
| Description                                                                                                               |    |
| Tour of the Remote Control                                                                                                | 12 |
| Chapter 2: Connections                                                                                                    |    |
| Before Connecting the DVD-VCR                                                                                             |    |
| Connecting a Set-top/Cable/Satellite Box to the DVD-VCR                                                                   |    |
| Connection to a TV                                                                                                        |    |
| Connecting to a TV with an HDMI Jack                                                                                      |    |
| Connecting to a TV (Progressive)                                                                                          |    |
| Connecting to a TV (Video)                                                                                                |    |
| Connecting to a TV (Video)                                                                                                |    |
| Connecting to an Audio System (2 Channel Amplifier, Analog)                                                               |    |
| Connecting to an Audio System (2 Gharmer Ampliner, Analog)  Connecting to an Audio System (Dolby digital, MPEG2 or DTS Ai |    |
| Connecting the Power Cord                                                                                                 |    |
| Chapter 3: Initial Setup                                                                                                  |    |
| Selecting a Menu Language                                                                                                 | 22 |
| Setting the Clock                                                                                                         |    |
| Setting the Clock Manually                                                                                                |    |
| Setting the Front Panel Display                                                                                           |    |
| Setting the Auto Power Off                                                                                                | 25 |
| Chapter 4: DVD Operations                                                                                                 |    |
| Playing a Disc                                                                                                            | 26 |
| Using the Search and Skip Functions                                                                                       |    |
| Using the Display Function                                                                                                |    |
| Using the Disc and Title Menu (DVD)                                                                                       |    |
| Using the Function Menu (DVD)                                                                                             |    |
| Repeat Play                                                                                                               |    |
| Slow Play                                                                                                                 |    |
| Adjusting the Aspect Ratio (EZ View)                                                                                      |    |
| Selecting the Audio Language                                                                                              | 37 |